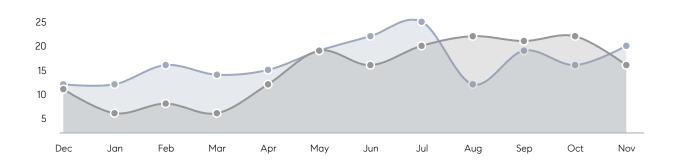

| % OF ASKING PRICE  | 102%      | 98%       |          |
|                | AVERAGE SOLD PRICE | \$432,923 | \$413,083 | 5%       |
|                | # OF CONTRACTS     | 2         | 10        | -80%     |
|                | NEW LISTINGS       | 7         | 8         | -12%     |
| Condo/Co-op/TH | AVERAGE DOM        | 38        | -         | -        |
|                | % OF ASKING PRICE  | 96%       | -         |          |
|                | AVERAGE SOLD PRICE | \$472,755 | -         | -        |
|                | # OF CONTRACTS     | 4         | 0         | 0%       |
|                | NEW LISTINGS       | 3         | 0         | 0%       |
|                |                    |           |           |          |

# Somerville

### NOVEMBER 2022

### Monthly Inventory





### Contracts By Price Range



### Listings By Price Range



# COMPASS



Compass makes no representations or warranties, express or implied, with respect to future market conditions or prices of residential product at the time the subject property or any competitive property is complete and ready for occupancy or with respect to any report, study, finding, recommendation or other information provided by Compass herein. Moreover, no warranty, express or implied, is made or should be assumed regarding the accuracy, adequacy, completeness, legality, reliability, merchantability or fitness for a particular purpose of any information, in part or whole, contained herein. All material is presented with the understanding that Compass shall not be deemed to provide legal, accounting or other p