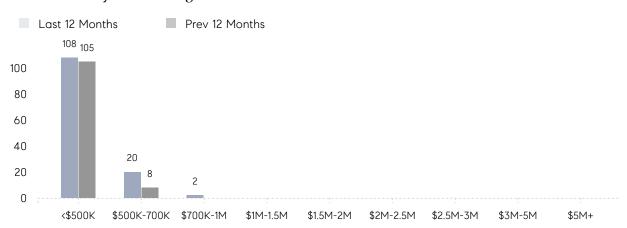

02%      | 98%       |          |
|                | AVERAGE SOLD PRICE | \$432,923 | \$413,083 | 5%       |
|                | # OF CONTRACTS     | 2         | 10        | -80%     |
|                | NEW LISTINGS       | 7         | 8         | -12%     |
| Condo/Co-op/TH | AVERAGE DOM        | 38        | -         | -        |
|                | % OF ASKING PRICE  | 96%       | -         |          |
|                | AVERAGE SOLD PRICE | \$472,755 | -         | -        |
|                | # OF CONTRACTS     | 4         | 0         | 0%       |
|                | NEW LISTINGS       | 3         | 0         | 0%       |
|                |                    |           |           |          |

# Somerville

### NOVEMBER 2022

### Monthly Inventory





### Contracts By Price Range



### Listings By Price Range



# COMPASS



Compass makes no representations or warranties, express or implied, with respect to future market conditions or prices of residential product at the time the subject property or any competitive property is complete and ready for occupancy or with respect to any report, study, finding, recommendation or other information provided by Compass herein. Moreover, no warranty, express or implied, is made or should be assumed regarding the accuracy, adequacy, completeness, legality, reliability, merchantability or fitness for a particular purpose of any information, in part or whole, contained herein. All material is presented with the understanding that Compass shall not be deemed to provide legal, accounting or other professional services. This is no