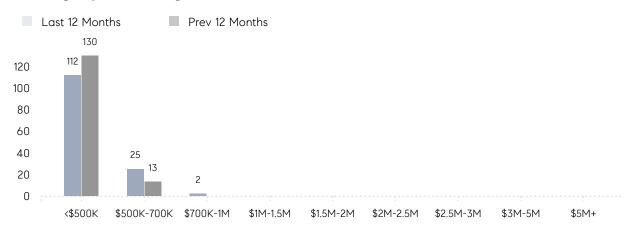

|
|                | AVERAGE SOLD PRICE | \$432,923 | \$413,083 | 5%       |
|                | # OF CONTRACTS     | 2         | 10        | -80%     |
|                | NEW LISTINGS       | 7         | 8         | -12%     |
| Condo/Co-op/TH | AVERAGE DOM        | 38        | -         | -        |
|                | % OF ASKING PRICE  | 96%       | -         |          |
|                | AVERAGE SOLD PRICE | \$472,755 | -         | -        |
|                | # OF CONTRACTS     | 4         | 0         | 0%       |
|                | NEW LISTINGS       | 3         | 0         | 0%       |
|                |                    |           |           |          |

# Somerville

### NOVEMBER 2022

### Monthly Inventory





### Contracts By Price Range



### Listings By Price Range



# COMPASS



Compass makes no representations or warranties, express or implied, with respect to future market conditions or prices of residential product at the time the subject property or any competitive property is complete and ready for occupancy or with respect to any report, study, finding, recommendation or other information provided by Compass herein. Moreover, no warranty, express or implied, is made or should be assumed regarding the accuracy, adequacy, completeness, legality, reliability, merchantability or fitness for a particular purpose of any information, in part or whole, contained herein. All material is presented with the understanding that Compass shall not be deemed to provide legal, accounting or other professional services. This is not intended to solicit the purch